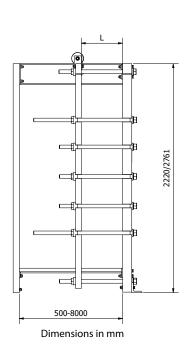

# **Features:**

Every detail is carefully designed to ensure optimal performance, reduced maintenance costs and decreased downtime:

- Compact design
- High flexibility
- Lock gasket system

- Gentle product handling
- Design pressure up to 25 bar
- Operating temperature up to 180° C
- Leak chamber
- Fixed bolt head
- Lifting lug
- Lining
- Lock washer