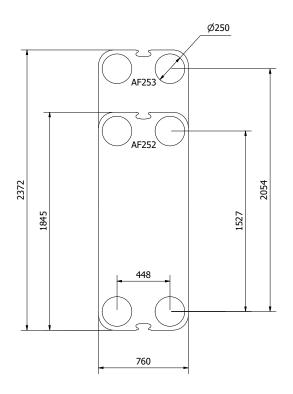

# **Connections:**

- DN 250/10" flange in carbon steel, rubber lined or cladded with AISI 316 or titanium
- According to all known standards