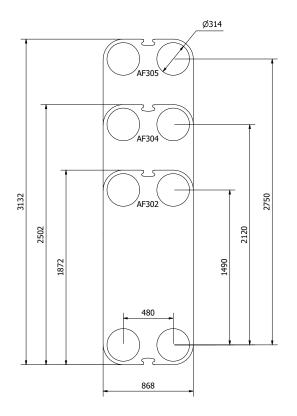

# **Connections:**

- DN 300/12" flange in carbon steel, rubber lined or cladded with AISI 316 or titanium
- According to all known standards