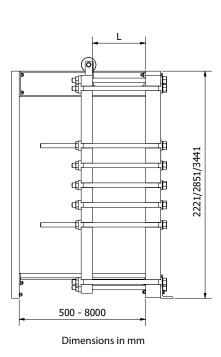

# Features:

Every detail is carefully designed to ensure optimal performance, reduced maintenance costs and decreased downtime:

- Compact design
- High flexibility
- Lock gasket system

- Gentle product handling
- Design pressure up to 25 bar
- Operating temperature up to 180° C
- Leak chamber
- Fixed bolt head
- Lifting lug
- Lining
- Lock washer

### Frame:

 Painted frame, RAL 5010 (available in other colours)