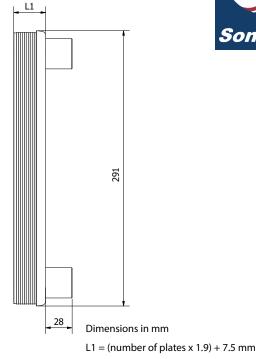

### Number of plates (options):

• SFB21: 11, 15, 21, 31, 41, 51, 61, 71, 81, 91, 101