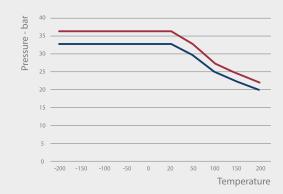

#### **Design pressure:**

 Copper brazed: 25 and 40 bar (362 and 435 PSI)

#### **Temperature:**

-100 to 185°C (-148 til 365°F)

### **PED Pressure/Temperature**

06.2023

SonFlow A/S reserves the rights to change the specifications without prior notification.