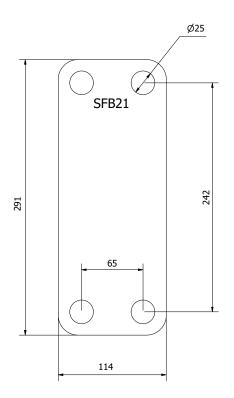

#### **Connections:**

- 3/4" inside pipe thread ISO7-R
- 1" pipe thread ISO7-R

### Number of plates (options):

• SFB21: 11, 15, 21, 31, 41, 51, 61, 71, 81, 91, 101