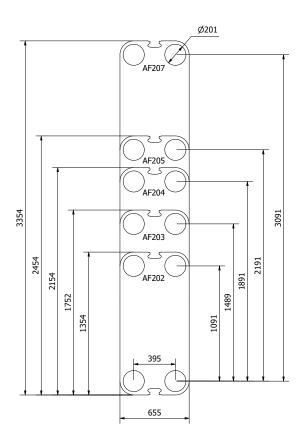

# **Plate Heat Exchanger AF200 Series**

AF202, AF203, AF204, AF205 & AF207

SonFlow offers a wide range of AHRI-certified® products, including the AF200 series. The series is certified in the category of "AHRI Liquid to Liquid Heat Exchangers," which confirms the thermal performance according to the specified specifications. With the AF200 series, SonFlow offers a reliable and efficient single-pass solution that is suitable for many different applications. This is a cost-effective solution that ensures optimal heat transfer and minimal maintenance.

#### **Connections:**

- DN 200/8" flange in carbon steel, rubber lined or cladded with AISI 316 or titanium
- · According to all known standards