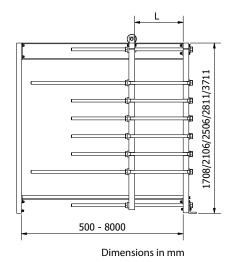

# **Plate Heat Exchanger AF200 Series**

AF202, AF203, AF204, AF205 & AF207

SonFlow offers a wide range of AHRI-certified® products, including the AF200 series. The series is certified in the category of "AHRI Liquid to Liquid Heat Exchangers," which confirms the thermal performance according to the specified specifications. With the AF200 series, SonFlow offers a reliable and efficient single-pass solution that is suitable for many different applications. This is a cost-effective solution that ensures optimal heat transfer and minimal maintenance.

#### Frame:

 Painted frame, RAL 5010 (available in other colours)